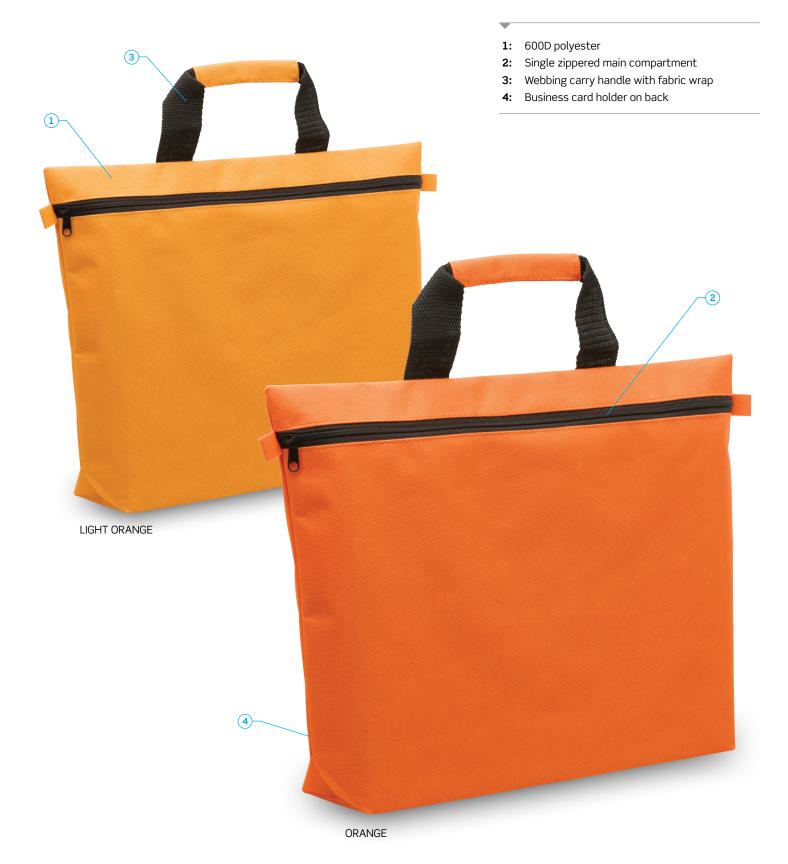

#### **DESCRIPTION**

- 600D polyester
- Single zippered main compartment
- Webbing carry handle with fabric wrap
- Business card holder on back

#### **COLOURWAYS**

Light Orange, Orange